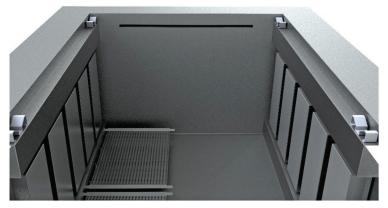

#### Operation Principle

- Every single immersible SONDA unit works with its own seperate high frequency generator
- SONDAs are mounted on the tank sides or the bottom tank as shown below.