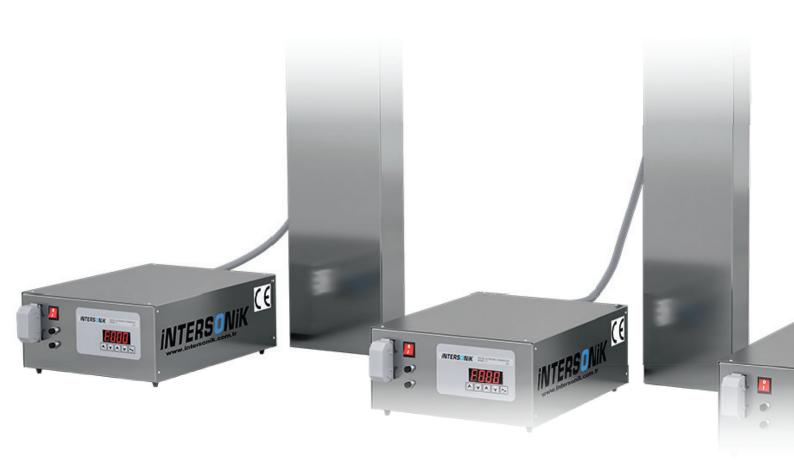

#### Operation Principle

- Every single immersible SONDA unit works with its own seperate high frequency generator
- SONDAs are mounted on the tank sides or the bottom tank as shown below.