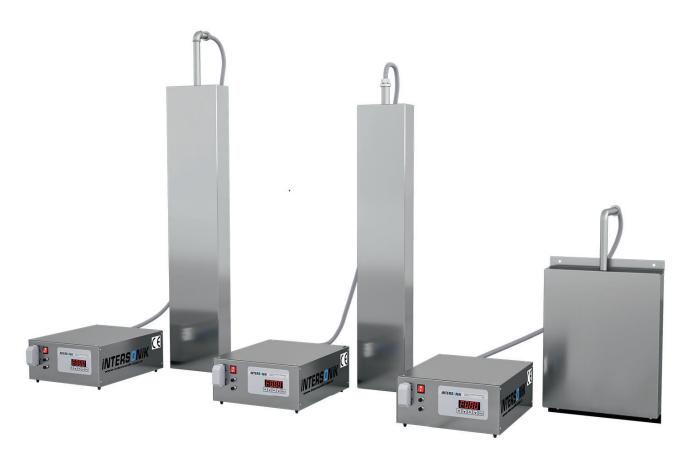

#### Operation Principle

- Every single immersible SONDA unit works with its own seperate high frequency generator
- SONDAs are mounted on the tank sides or the bottom tank as shown below.