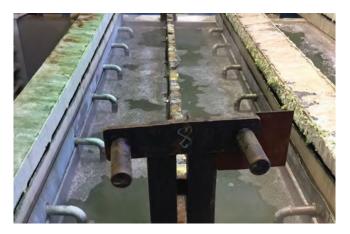

#### Operation Principle

- Every single immersible SONDA unit works with its own seperate high frequency generator
- SONDAs are mounted on the tank sides or the bottom tank as shown below.