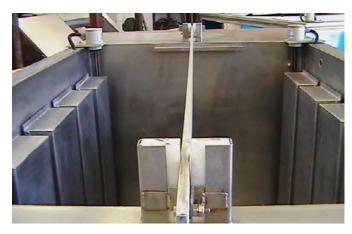

#### Operation Principle

- Every single immersible SONDA unit works with its own seperate high frequency generator
- SONDAs are mounted on the tank sides or the bottom tank as shown below.